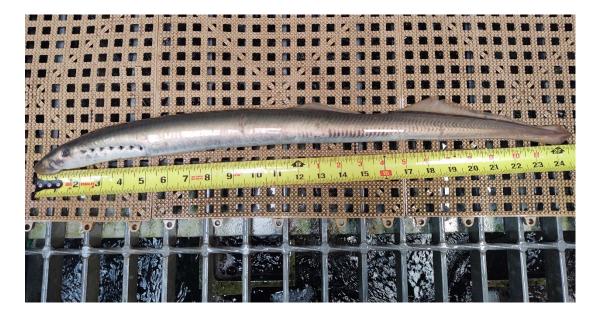

## SUBJECT: 21BON041 MFR Adult Fish Facility Pacific Lamprey Mortality

In the late morning of 08 July, CRITFC biologists notified Bonneville Fisheries of a Pacific Lamprey mortality found on the valve 15 trash rack in the Adult Fish Facility (AFF). The fish was scanned for PIT tags, inspected, and returned to the river. The fish was in good condition and no tags were discovered.

#1

- A. Species Pacific Lamprey (Entosphenus tridentatus)
- B. Origin Unknown
- C. Length Approximately 62.5 cm
- D. Marks and tags None
- E. Marks and Injuries found on carcass None
- F. Cause and Time of Death Unknown.
- G. Future and Preventative Measures None.